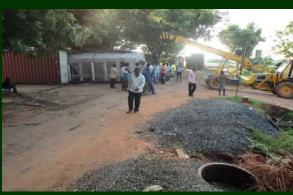

Length of sewer lines for seven zones 289.92 Km
- Stoneware & Ductile Iron pipes of sizes varying from 150 mm to 700 mm dia

#### Conveyance System

- Total length of pumping main 17 km.
- Ductile Iron pipes of sizes varying from 300mm to 450 mm dia
   [uncovered areas of three zones (III to V) and entire area of Four Zones (VI to IX)].
- Sewage Treatment Plants (STP) at Three locations of capacity 25 MLD each
  - STP -I at Lawspet.
  - STP -II at Duprayapet
  - STP III at Kanakaneri
- Sequential Batch Reaction Process with multi stage sludge digestion.
- Proposals are based on estimated sewage generation at the Ultimate design year 2040 for a projected population of 8.46 Lakhs.
- Project completion period : 3 years

### **INSPECTION CHAMBER**





#### STP Works at Lawspet



























## AUGMENTATION OF WATER SUPPLY SCHEME FOR YANAM TOWN

- It is proposed to convey 3 Cusecs of water through pipe line, for a distance of around 65 Kms from Dowlaiswaram (Sir Arthur Cotton Barrage) in Andhra Pradesh to Yanam region.
- The flow will be maintained by pumping.
- Necessary approval of the Government of Andhra Pradesh for drawal of 3 Cusecs of water from SAC Barrage to Yanam through buried Pipelines in Andhra Territory has been obtained.
- The project includes construction of intake well, pump house & pumping main. The existing infrastructures at Yanam viz. water treatment plants and distribution networks will be made use of.





LAYING OF PIPE





# Thank You