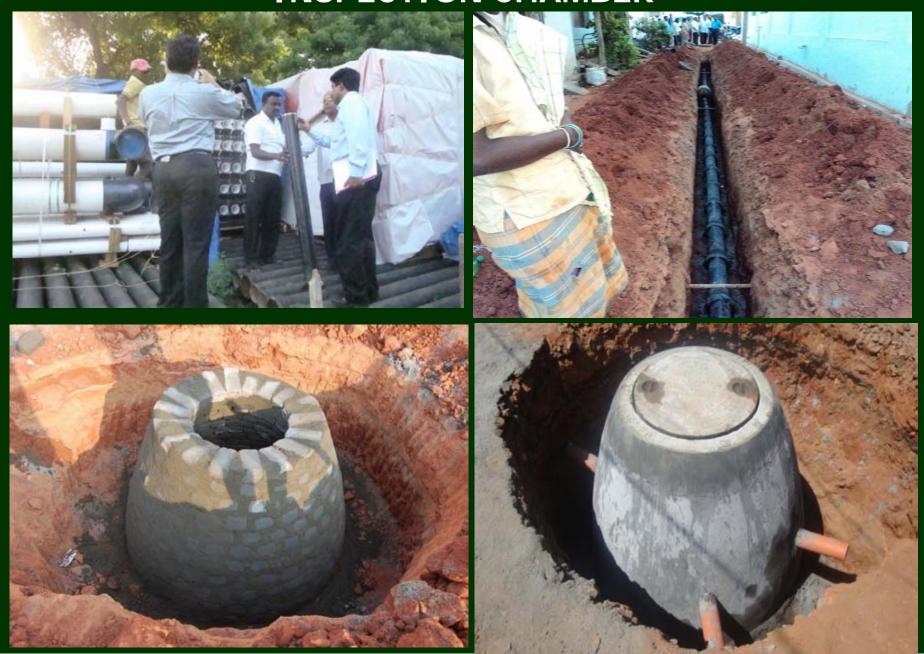

even Zones** 

#### **Collection System**

- Length of sewer lines for seven zones 289.92 Km
- Stoneware & Ductile Iron pipes of sizes varying from 150 mm to 700 mm dia

#### Conveyance System

- Total length of pumping main 17 km.
- Ductile Iron pipes of sizes varying from 300mm to 450 mm dia
   [uncovered areas of three zones (III to V) and entire area of Four Zones (VI to IX)].
- Sewage Treatment Plants (STP) at Three locations of capacity 25 MLD each
  - STP -I at Lawspet.
  - STP -II at Duprayapet
  - STP III at Kanakaneri
- Sequential Batch Reaction Process with multi stage sludge digestion.
- Proposals are based on estimated sewage generation at the Ultimate design year 2040 for a projected population of 8.46 Lakhs.
- Project completion period : 3 years

### **INSPECTION CHAMBER**





#### STP Works at Lawspet



























## AUGMENTATION OF WATER SUPPLY SCHEME FOR YANAM TOWN

- It is proposed to convey 3 Cusecs of water through pipe line, for a distance of around 65 Kms from Dowlaiswaram (Sir Arthur Cotton Barrage) in Andhra Pradesh to Yanam region.
- The flow will be maintained by pumping.
- Necessary approval of the Government of Andhra Pradesh for drawal of 3 Cusecs of water from SAC Barrage to Yanam through buried Pipelines in Andhra Territory has been obtained.
- The project includes construction of intake well, pump house & pumping main. The existing infrastructures at Yanam viz. water treatment plants and distribution networks will be made use of.





LAYING OF PIPE





# Thank You