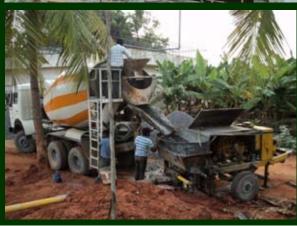

## COMPREHENSIVE SEWERAGE SCHEME FOR PUDUCHERRY Salient Features

**Collection and Conveyance System for Seven Zones** 

#### **Collection System**

- Length of sewer lines for seven zones 289.92 Km
- Stoneware & Ductile Iron pipes of sizes varying from 150 mm to 700 mm dia

#### Conveyance System

- Total length of pumping main 17 km.
- Ductile Iron pipes of sizes varying from 300mm to 450 mm dia
   [uncovered areas of three zones (III to V) and entire area of Four Zones (VI to IX)].
- Sewage Treatment Plants (STP) at Three locations of capacity 25 MLD each
  - STP -I at Lawspet.
  - STP -II at Duprayapet
  - STP III at Kanakaneri
- Sequential Batch Reaction Process with multi stage sludge digestion.
- Proposals are based on estimated sewage generation at the Ultimate design year 2040 for a projected population of 8.46 Lakhs.
- Project completion period : 3 years