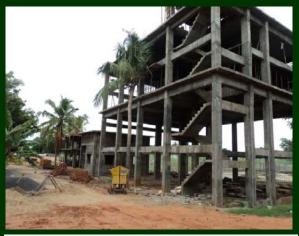

System**

- Length of sewer lines for seven zones 289.92 Km
- Stoneware & Ductile Iron pipes of sizes varying from 150 mm to 700 mm dia

#### Conveyance System

- Total length of pumping main 17 km.
- Ductile Iron pipes of sizes varying from 300mm to 450 mm dia
   [uncovered areas of three zones (III to V) and entire area of Four Zones (VI to IX)].
- Sewage Treatment Plants (STP) at Three locations of capacity 25 MLD each
  - STP -I at Lawspet.
  - STP -II at Duprayapet
  - STP III at Kanakaneri
- Sequential Batch Reaction Process with multi stage sludge digestion.
- Proposals are based on estimated sewage generation at the Ultimate design year 2040 for a projected population of 8.46 Lakhs.
- Project completion period : 3 years

### **INSPECTION CHAMBER**





#### STP Works at Lawspet



























## AUGMENTATION OF WATER SUPPLY SCHEME FOR YANAM TOWN

- It is proposed to convey 3 Cusecs of water through pipe line, for a distance of around 65 Kms from Dowlaiswaram (Sir Arthur Cotton Barrage) in Andhra Pradesh to Yanam region.
- The flow will be maintained by pumping.
- Necessary approval of the Government of Andhra Pradesh for drawal of 3 Cusecs of water from SAC Barrage to Yanam through buried Pipelines in Andhra Territory has been obtained.
- The project includes construction of intake well, pump house & pumping main. The existing infrastructures at Yanam viz. water treatment plants and distribution networks will be made use of.





LAYING OF PIPE





# Thank You