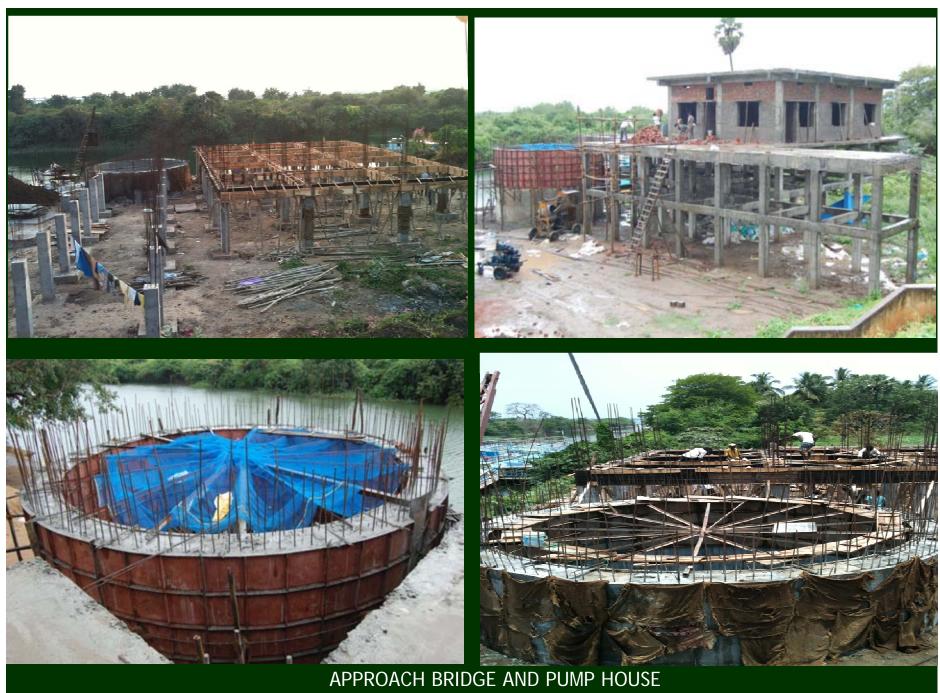

## AUGMENTATION OF WATER SUPPLY SCHEME FOR YANAM TOWN

- It is proposed to convey 3 Cusecs of water through pipe line, for a distance of around 65 Kms from Dowlaiswaram (Sir Arthur Cotton Barrage) in Andhra Pradesh to Yanam region.
- The flow will be maintained by pumping.
- Necessary approval of the Government of Andhra Pradesh for drawal of 3 Cusecs of water from SAC Barrage to Yanam through buried Pipelines in Andhra Territory has been obtained.
- The project includes construction of intake well, pump house & pumping main. The existing infrastructures at Yanam viz. water treatment plants and distribution networks will be made use of.