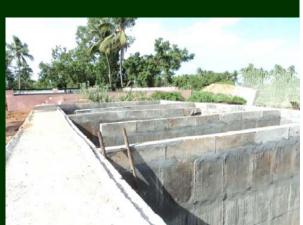

- Length of sewer lines for seven zones 289.92 Km
- Stoneware & Ductile Iron pipes of sizes varying from 150 mm to 700 mm dia

#### Conveyance System

- Total length of pumping main 17 km.
- Ductile Iron pipes of sizes varying from 300mm to 450 mm dia
   [uncovered areas of three zones (III to V) and entire area of Four Zones (VI to IX)].
- Sewage Treatment Plants (STP) at Three locations of capacity 25 MLD each
  - STP -I at Lawspet.
  - STP -II at Duprayapet
  - STP III at Kanakaneri
- Sequential Batch Reaction Process with multi stage sludge digestion.
- Proposals are based on estimated sewage generation at the Ultimate design year 2040 for a projected population of 8.46 Lakhs.
- Project completion period : 3 years

### **INSPECTION CHAMBER**





#### STP Works at Lawspet



























## AUGMENTATION OF WATER SUPPLY SCHEME FOR YANAM TOWN

- It is proposed to convey 3 Cusecs of water through pipe line, for a distance of around 65 Kms from Dowlaiswaram (Sir Arthur Cotton Barrage) in Andhra Pradesh to Yanam region.
- The flow will be maintained by pumping.
- Necessary approval of the Government of Andhra Pradesh for drawal of 3 Cusecs of water from SAC Barrage to Yanam through buried Pipelines in Andhra Territory has been obtained.
- The project includes construction of intake well, pump house & pumping main. The existing infrastructures at Yanam viz. water treatment plants and distribution networks will be made use of.





LAYING OF PIPE





# Thank You