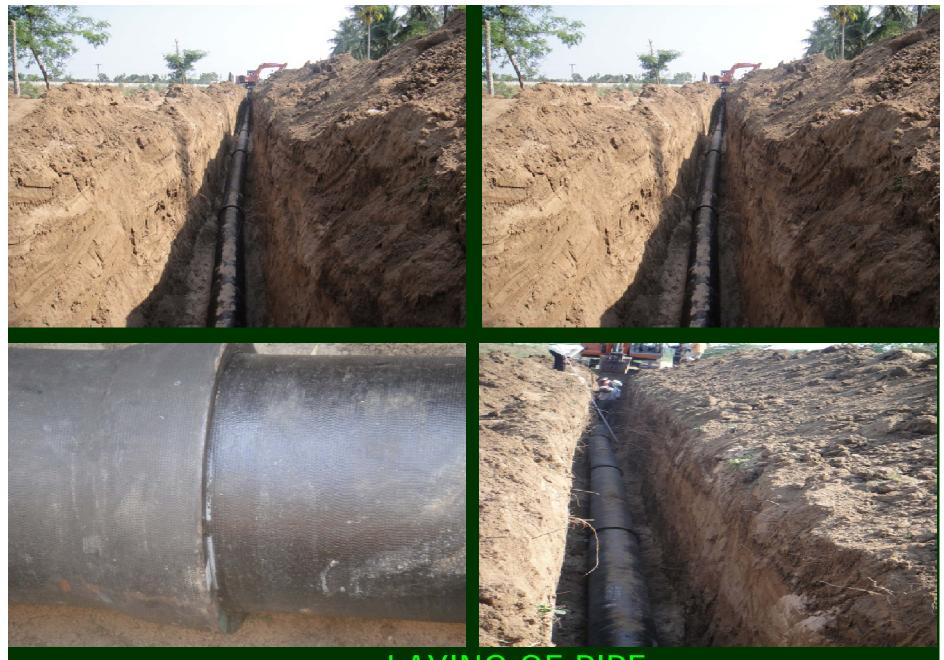

## AUGMENTATION OF WATER SUPPLY SCHEME FOR YANAM TOWN

- It is proposed to convey 3 Cusecs of water through pipe line, for a distance of around 65 Kms from Dowlaiswaram (Sir Arthur Cotton Barrage) in Andhra Pradesh to Yanam region.
- The flow will be maintained by pumping.
- Necessary approval of the Government of Andhra Pradesh for drawal of 3 Cusecs of water from SAC Barrage to Yanam through buried Pipelines in Andhra Territory has been obtained.
- The project includes construction of intake well, pump house & pumping main. The existing infrastructures at Yanam viz. water treatment plants and distribution networks will be made use of.

LAYING OF PIPE