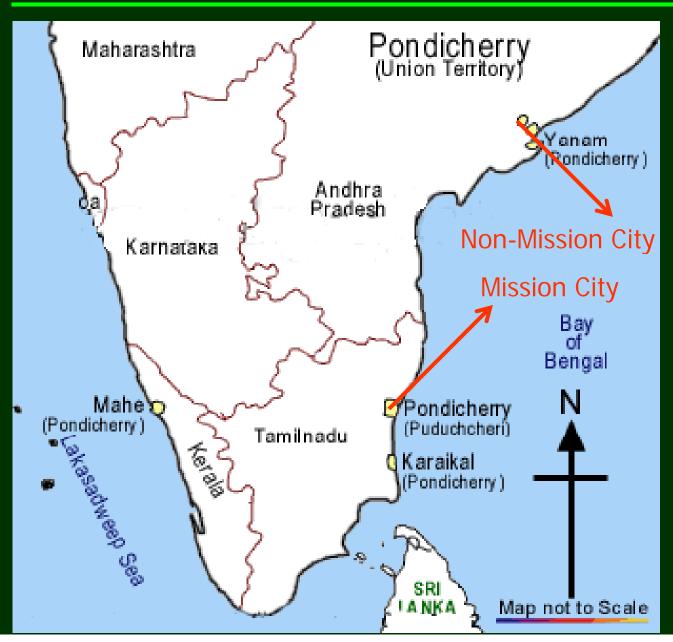

### POCKETS OF U.T. OF PUDUCHERRY



## FUNDING PATTERN FOR APPROVED PROJECTS - URBAN SECTOR

(Rs. In Crores)

| Sub-<br>Mission      | Project                                      | Project<br>Cost | Central Share |         | State Share |        |
|----------------------|----------------------------------------------|-----------------|---------------|---------|-------------|--------|
|                      |                                              |                 | %             | Amount  | %           | Amount |
| UIG                  | Comprehensive<br>Sewerage Scheme             | 203.40          | 80            | 162.72  | 20          | 40.68  |
|                      | Solid Waste<br>Management                    | 49.66           | 80            | 39.728  | 20          | 9.932  |
|                      | Purc