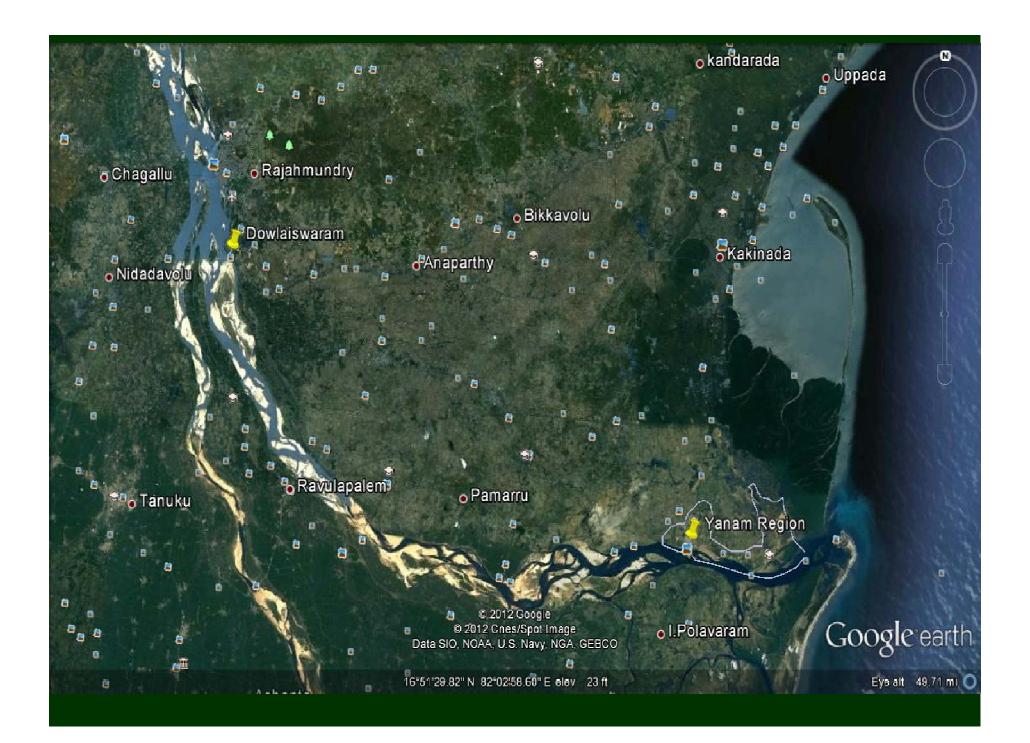

## AUGMENTATION OF WATER SUPPLY SCHEME FOR YANAM TOWN

- It is proposed to convey 3 Cusecs of water through pipe line, for a distance of around 65 Kms from Dowlaiswaram (Sir Arthur Cotton Barrage) in Andhra Pradesh to Yanam region.
- The flow will be maintained by pumping.
- Necessary approval of the Government of Andhra Pradesh for drawal of 3 Cusecs of water from SAC Barrage to Yanam through buried Pipelines in Andhra Territory has been obtained.
- The project includes construction of intake well, pump house & pumping main. The existing infrastructures at Yanam viz. water treatment plants and distribution networks will be made use of.