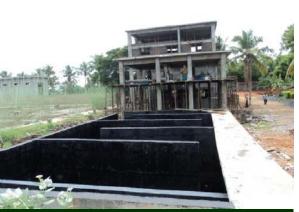

#### Conveyance System

- Total length of pumping main 17 km.
- Ductile Iron pipes of sizes varying from 300mm to 450 mm dia
   [uncovered areas of three zones (III to V) and entire area of Four Zones (VI to IX)].
- Sewage Treatment Plants (STP) at Three locations of capacity 25 MLD each
  - STP -I at Lawspet.
  - STP -II at Duprayapet
  - STP III at Kanakaneri
- Sequential Batch Reaction Process with multi stage sludge digestion.
- Proposals are based on estimated sewage generation at the Ultimate design year 2040 for a projected population of 8.46 Lakhs.
- Project completion period : 3 years

#### STP Works at Lawspet