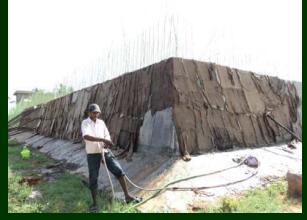

**

- Length of sewer lines for seven zones 289.92 Km
- Stoneware & Ductile Iron pipes of sizes varying from 150 mm to 700 mm dia

#### Conveyance System

- Total length of pumping main 17 km.
- Ductile Iron pipes of sizes varying from 300mm to 450 mm dia
   [uncovered areas of three zones (III to V) and entire area of Four Zones (VI to IX)].
- Sewage Treatment Plants (STP) at Three locations of capacity 25 MLD each
  - STP -I at Lawspet.
  - STP -II at Duprayapet
  - STP III at Kanakaneri
- Sequential Batch Reaction Process with multi stage sludge digestion.
- Proposals are based on estimated sewage generation at the Ultimate design year 2040 for a projected population of 8.46 Lakhs.
- Project completion period : 3 years

### **INSPECTION CHAMBER**





#### STP Works at Lawspet



























## AUGMENTATION OF WATER SUPPLY SCHEME FOR YANAM TOWN

- It is proposed to convey 3 Cusecs of water through pipe line, for a distance of around 65 Kms from Dowlaiswaram (Sir Arthur Cotton Barrage) in Andhra Pradesh to Yanam region.
- The flow will be maintained by pumping.
- Necessary approval of the Government of Andhra Pradesh for drawal of 3 Cusecs of water from SAC Barrage to Yanam through buried Pipelines in Andhra Territory has been obtained.
- The project includes construction of intake well, pump house & pumping main. The existing infrastructures at Yanam viz. water treatment plants and distribution networks will be made use of.





LAYING OF PIPE





# Thank You