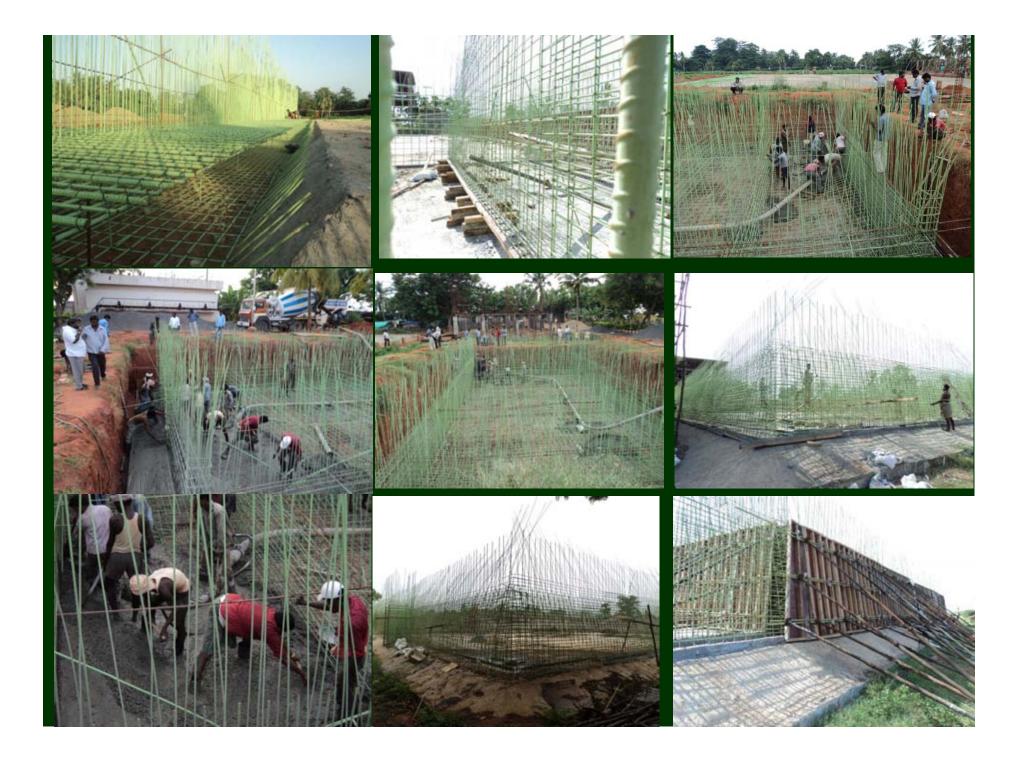

en Zones** 

#### **Collection System**

- Length of sewer lines for seven zones 289.92 Km
- Stoneware & Ductile Iron pipes of sizes varying from 150 mm to 700 mm dia

#### Conveyance System

- Total length of pumping main 17 km.
- Ductile Iron pipes of sizes varying from 300mm to 450 mm dia
   [uncovered areas of three zones (III to V) and entire area of Four Zones (VI to IX)].
- Sewage Treatment Plants (STP) at Three locations of capacity 25 MLD each
  - STP -I at Lawspet.
  - STP -II at Duprayapet
  - STP III at Kanakaneri
- Sequential Batch Reaction Process with multi stage sludge digestion.
- Proposals are based on estimated sewage generation at the Ultimate design year 2040 for a projected population of 8.46 Lakhs.
- Project completion period : 3 years

### **INSPECTION CHAMBER**





#### STP Works at Lawspet



























## AUGMENTATION OF WATER SUPPLY SCHEME FOR YANAM TOWN

- It is proposed to convey 3 Cusecs of water through pipe line, for a distance of around 65 Kms from Dowlaiswaram (Sir Arthur Cotton Barrage) in Andhra Pradesh to Yanam region.
- The flow will be maintained by pumping.
- Necessary approval of the Government of Andhra Pradesh for drawal of 3 Cusecs of water from SAC Barrage to Yanam through buried Pipelines in Andhra Territory has been obtained.
- The project includes construction of intake well, pump house & pumping main. The existing infrastructures at Yanam viz. water treatment plants and distribution networks will be made use of.





LAYING OF PIPE





# Thank You