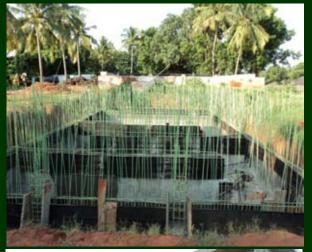

n System**

- Length of sewer lines for seven zones 289.92 Km
- Stoneware & Ductile Iron pipes of sizes varying from 150 mm to 700 mm dia

#### Conveyance System

- Total length of pumping main 17 km.
- Ductile Iron pipes of sizes varying from 300mm to 450 mm dia
   [uncovered areas of three zones (III to V) and entire area of Four Zones (VI to IX)].
- Sewage Treatment Plants (STP) at Three locations of capacity 25 MLD each
  - STP -I at Lawspet.
  - STP -II at Duprayapet
  - STP III at Kanakaneri
- Sequential Batch Reaction Process with multi stage sludge digestion.
- Proposals are based on estimated sewage generation at the Ultimate design year 2040 for a projected population of 8.46 Lakhs.
- Project completion period : 3 years

### **INSPECTION CHAMBER**





#### STP Works at Lawspet



























## AUGMENTATION OF WATER SUPPLY SCHEME FOR YANAM TOWN

- It is proposed to convey 3 Cusecs of water through pipe line, for a distance of around 65 Kms from Dowlaiswaram (Sir Arthur Cotton Barrage) in Andhra Pradesh to Yanam region.
- The flow will be maintained by pumping.
- Necessary approval of the Government of Andhra Pradesh for drawal of 3 Cusecs of water from SAC Barrage to Yanam through buried Pipelines in Andhra Territory has been obtained.
- The project includes construction of intake well, pump house & pumping main. The existing infrastructures at Yanam viz. water treatment plants and distribution networks will be made use of.





LAYING OF PIPE





# Thank You