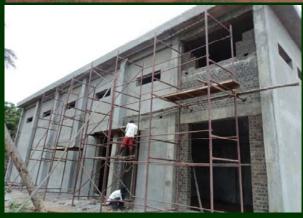

em**

- Length of sewer lines for seven zones 289.92 Km
- Stoneware & Ductile Iron pipes of sizes varying from 150 mm to 700 mm dia

#### Conveyance System

- Total length of pumping main 17 km.
- Ductile Iron pipes of sizes varying from 300mm to 450 mm dia
   [uncovered areas of three zones (III to V) and entire area of Four Zones (VI to IX)].
- Sewage Treatment Plants (STP) at Three locations of capacity 25 MLD each
  - STP -I at Lawspet.
  - STP -II at Duprayapet
  - STP III at Kanakaneri
- Sequential Batch Reaction Process with multi stage sludge digestion.
- Proposals are based on estimated sewage generation at the Ultimate design year 2040 for a projected population of 8.46 Lakhs.
- Project completion period : 3 years

### **INSPECTION CHAMBER**





#### STP Works at Lawspet



























## AUGMENTATION OF WATER SUPPLY SCHEME FOR YANAM TOWN

- It is proposed to convey 3 Cusecs of water through pipe line, for a distance of around 65 Kms from Dowlaiswaram (Sir Arthur Cotton Barrage) in Andhra Pradesh to Yanam region.
- The flow will be maintained by pumping.
- Necessary approval of the Government of Andhra Pradesh for drawal of 3 Cusecs of water from SAC Barrage to Yanam through buried Pipelines in Andhra Territory has been obtained.
- The project includes construction of intake well, pump house & pumping main. The existing infrastructures at Yanam viz. water treatment plants and distribution networks will be made use of.





LAYING OF PIPE





# Thank You